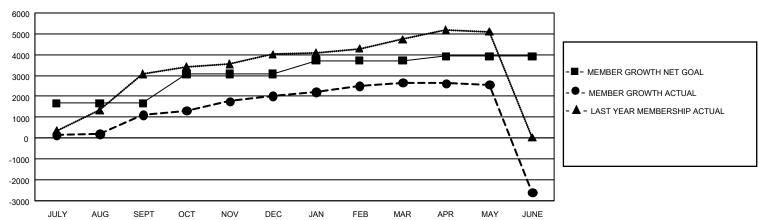

## GOALS AND ACTUAL MEMBERS CUMULATIVE

| DROPPED CLUBS: 17        |              | 872 CLUBS OF 1,363 ADDED 1 OR<br>MORE NEW MEMBERS | GENDER DISTRIBUTION  MALE 18,641 (62.25%)                           |                        |  |
|--------------------------|--------------|---------------------------------------------------|---------------------------------------------------------------------|------------------------|--|
|                          |              |                                                   | FEMALE                                                              | 11,305 (37.75%)        |  |
| DROPPED MEMBERS DECEASED | 24           |                                                   | NON BINARY PREFER NOT TO ANSWER                                     | 0 (0.00%)<br>0 (0.00%) |  |
| CLUB CANCELLED OTHER     | 131<br>6,581 | CLICK HERE FOR CUMULATIVE MEMBERSHIP DATA         | TOTAL FAMILY UNIT MEMBERS 1,90° FAMILY MEMBERS PAYING HALF 975 DUES |                        |  |
| TOTAL                    | 6,736        | WEINDERSON DATA                                   |                                                                     |                        |  |