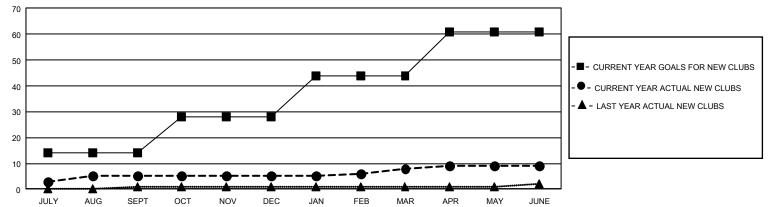

| 5         | 10            | JULY/AUG/SEPT         | 1668                   | 1,765                   | 404                                                |
| OCT/NOV/DEC           | 42            | 0         | 3             | OCT/NOV/DEC           | 1398                   | 1,465                   | 302                                                |
| JAN/FEB/MAR           | 48            | 3         | 0             | JAN/FEB/MAR           | 651                    | 877                     | 154                                                |
| APR/MAY/JUNE          | 51            | 1         | 4             | APR/MAY/JUNE          | 202                    | 944                     | 5,876                                              |

## GOALS AND ACTUAL NEW CLUBS CUMULATIVE



## GOALS AND ACTUAL MEMBERS CUMULATIVE



| DROPPED CLUBS: 17        |              | 872 CLUBS OF 1,363 ADDED 1 OR<br>MORE NEW MEMBERS | GENDER DISTRIBUTION  MALE 18,641 (62.25%)                           |                        |  |
|--------------------------|--------------|---------------------------------------------------|---------------------------------------------------------------------|------------------------|--|
|                          |              |                                                   | FEMALE                                                              | 11,305 (37.75%)        |  |
| DROPPED MEMBERS DECEASED | 24           |                                                   | NON BINARY PREFER NOT TO ANSWER                                     | 0 (0.00%